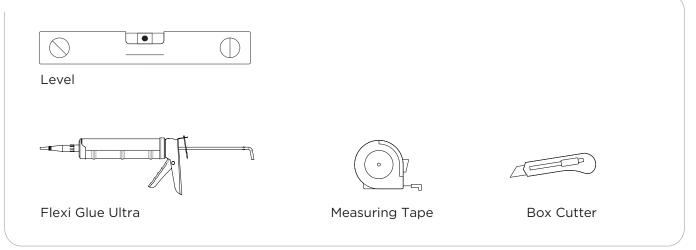

### **MATERIAL NEEDED:**

#### Not Included

Apply Flexi Glue Ultra on the back of the acoustic panel, near the edges and in the center. Do not wait longer than 5 minutes after applying the glue to attach the panel to the wall.

Place the panel on the suitably chosen position on the wall. Once in the desired place, press firmly against the wall for 15 seconds.