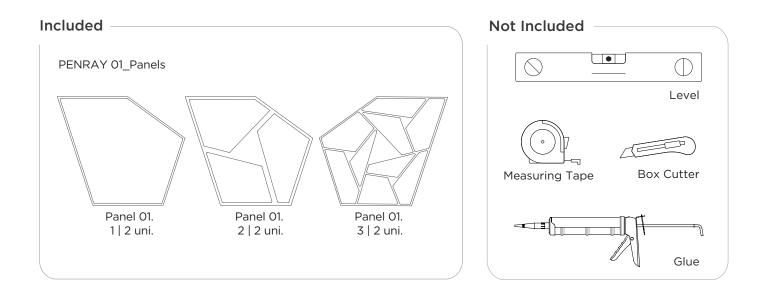

### **MATERIAL NEEDED:**

### POSSIBLE SETUP EXAMPLES

One box (6 panels)

Apply Flexi Glue Ultra on the back of the acoustic panel, near the edges and in the center. Do not wait longer than 5 minutes after applying the glue to attach the panel to the wall.