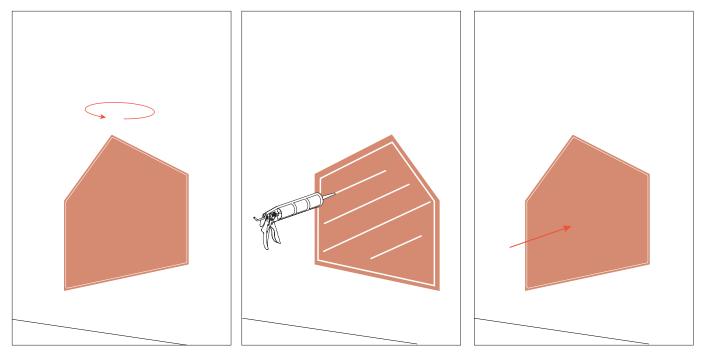

### POSSIBLE SETUP EXAMPLES

One box (6 panels)

Apply Flexi Glue Ultra on the back of the acoustic panel, near the edges and in the center. Do not wait longer than 5 minutes after applying the glue to attach the panel to the wall.

Place the panel on the suitably chosen position on the wall. Once in the desired place, press firmly against the wall for 15 seconds.

For the installation of Gen Panels on the ceiling, we recommend using Flexi Glue Ultra. To ensure that you maximise the strength of the glue, don't make any adjustments to the panel after bonding. Do not apply Gen Panels behind radiators or too close to a heat source.