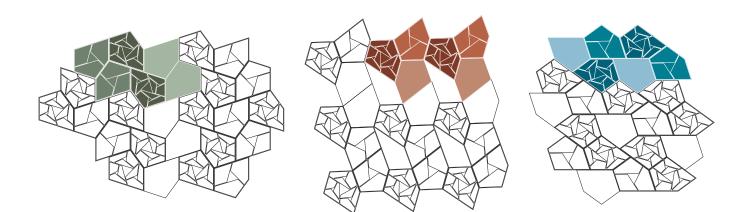

## POSSIBLE SETUP EXAMPLES

One box (6 panels)

1

Apply Flexi Glue Ultra on the back of the acoustic panel, near the edges and in the center. Do not wait longer than 5 minutes after applying the glue to attach the panel to the wall.

2

Place the panel on the suitably chosen position on the wall. Once in the desired place, press firmly against the wall for 15 seconds.

For the installation of Gen Tiles on the ceiling, we recommend using Flexi Glue Ultra. To ensure that you maximise the strength of the glue, don't make any adjustments to the panel after bonding.