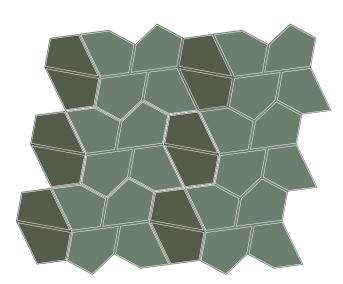

## POSSIBLE SETUP EXAMPLES

One box (6 panels)

1

Apply Flexi Glue Ultra on the back of the acoustic panel, near the edges and in the center. Do not wait longer than 5 minutes after applying the glue to attach the panel to the wall.