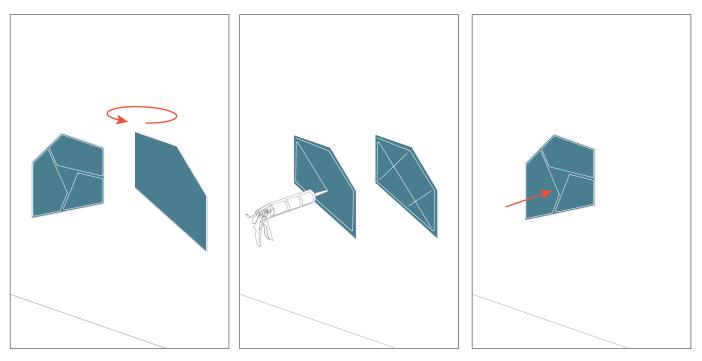

### POSSIBLE SETUP EXAMPLES

One box (6 panels)

Apply Flexi Glue Ultra on the back of the acoustic panel, near the edges and in the center. Do not wait longer than 5 minutes after applying the glue to attach the panel to the wall.

Place the panel on the suitably chosen position on the wall. Once in the desired place, press firmly against the wall for 15 seconds.

For the installation of Gen Panels on the ceiling, we recommend using Flexi Glue Ultra. To ensure that you maximise the strength of the glue, don't make any adjustments to the panel after bonding. Do not apply Gen Panels behind radiators or too close to a heat source.