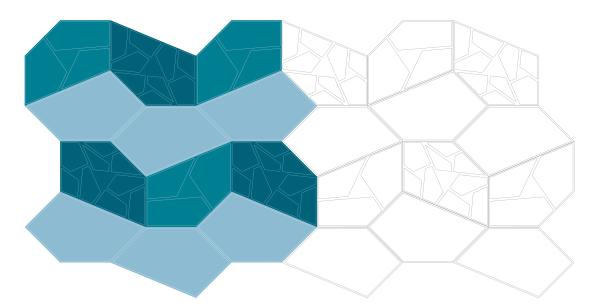

es behind radiators or too close to a heat source.



Installation Manual

# GEN\_VMT Penray 02 Tiles





### MATERIAL NEEDED:



#### Not Included





Apply Flexi Glue Ultra on the back of the acoustic panel, near the edges and in the center. Do not wait longer than 5 minutes after applying the glue to attach the panel to the wall.





Place the panel on the suitably chosen position on the wall. Once in the desired place, press firmly against the wall for 15 seconds.



For the installation of Gen Tiles on the ceiling, we recommend using Flexi Glue Ultra. To ensure that you maximise the strength of the glue, don't make any adjustments to the panel after bonding.

Do not apply Gen Tiles behind radiators or too close to a heat source.

## **POSSIBLE SETUP EXAMPLES**

One box (12 tiles)





## POSSIBLE SETUP EXAMPLES



### **POSSIBLE SETUP EXAMPLES**

One box of each color (36 tiles)







Head Office: Unit No.2G, Laxmi Industrial Estate, New Link Road, Andheri (W), Mumbai - 400 053.

**R&D Office:** Survey No. 271/4, New Sr. No. 3099/1, Village - Khattalwada, Malkhet, Near Gram Panchayat Malkhet, Taluka - Umbergaon, Dist - Valsad, Gujarat - 396 120.

Info and Sales: info@uniacoustic.com

www.uniacoustic.com