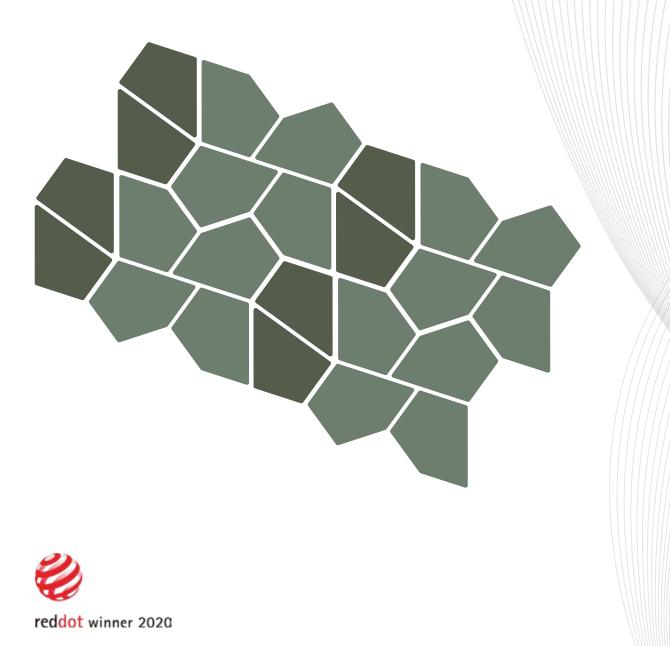

Installation Manual

# GEN\_VMT Penray 01 Panel



reddot winner 2020

### **MATERIAL NEEDED:**



### POSSIBLE SETUP EXAMPLES

One box (6 panels)





Apply Flexi Glue Ultra on the back of the acoustic panel, near the edges and in the center. Do not wait longer than 5 minutes after applying the glue to attach the panel to the wall.





Place the panel on the suitably chosen position on the wall. Once in the desired place, press firmly against the wall for 15 seconds.



For the installation of Gen Panels on the ceiling, we recommend using Flexi Glue Ultra. To ensure that you maximise the strength of the glue, don't make any adjustments to the panel after bonding. Do not apply Gen Panels behind radiators or too close to a heat source.



Installation Manual

# GEN\_VMT Penray 01 Tiles



www.uniacoustic.com | info@uniacoustic.com | +91 86559 38741

### **MATERIAL NEEDED:**



## POSSIBLE SETUP EXAMPLES

One box (6 panels)





1

Apply Flexi Glue Ultra on the back of the acoustic panel, near the edges and in the center. Do not wait longer than 5 minutes after applying the glue to attach the panel to the wall.



2

Place the panel on the suitably chosen position on the wall. Once in the desired place, press firmly against the wall for 15 seconds.



For the installation of Gen Tiles on the ceiling, we recommend using Flexi Glue Ultra. To ensure that you maximise the strength of the glue, don't make any adjustments to the panel after bonding.

Do not apply Gen Tiles behind radiators or too close to a heat source.



Installation Manual

# GEN\_VMT Penray 02 Tiles





###