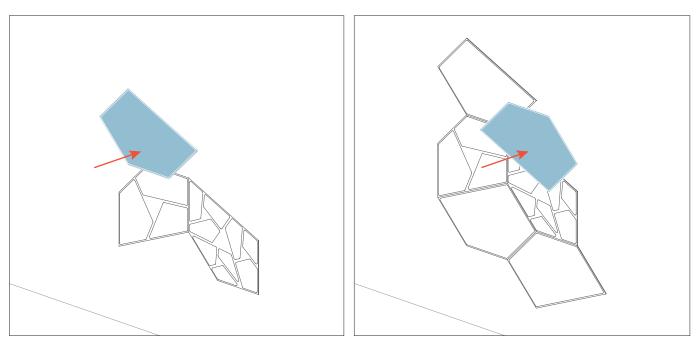

## POSSIBLE SETUP EXAMPLES

One box (6 panels)

1

Apply Flexi Glue Ultra on the back of the acoustic panel, near the edges and in the center. Do not wait longer than 5 minutes after applying the glue to attach the panel to the wall.

2

Place the panel on the suitably chosen position on the wall. Once in the desired place, press firmly against the wall for 15 seconds.

For the installation of Gen Tiles on the ceiling, we recommend using Flexi Glue Ultra. To ensure that you maximise the strength of the glue, don't make any adjustments to the panel after bonding.