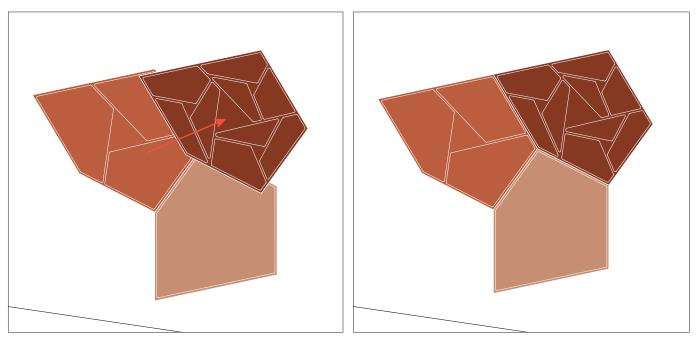

2

Place the panel on the suitably chosen position on the wall. Once in the desired place, press firmly against the wall for 15 seconds.

For the installation of Gen Tiles on the ceiling, we recommend using Flexi Glue Ultra. To ensure that you maximise the strength of the glue, don't make any adjustments to the panel after bonding.

Do not apply Gen Tiles behind radiators or too close to a heat source.

Installation Manual