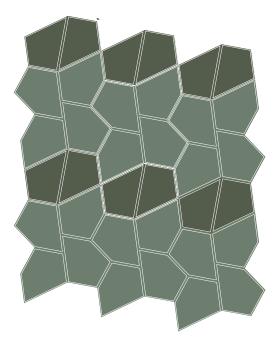

## POSSIBLE SETUP EXAMPLES

One box (6 panels)

1

Apply Flexi Glue Ultra on the back of the acoustic panel, near the edges and in the center. Do not wait longer than 5 minutes after applying the glue to attach the panel to the wall.