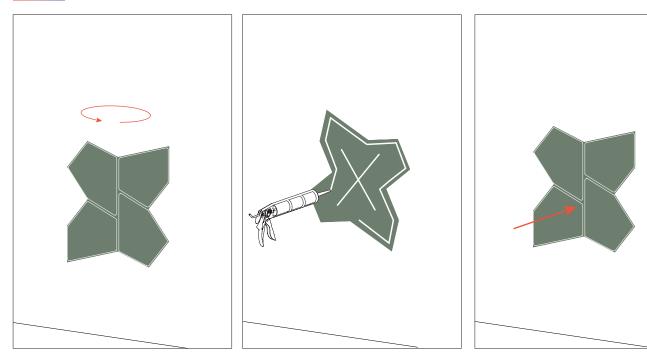

### POSSIBLE SETUP EXAMPLES

One box (6 panels)

Apply Flexi Glue Ultra on the back of the acoustic panel, near the edges and in the center. Do not wait longer than 5 minutes after applying the glue to attach the panel to the wall.

Place the panel on the suitably chosen position on the wall. Once in the desired place, press firmly against the wall for 15 seconds.

For the installation of Gen Panels on the ceiling, we recommend using Flexi Glue Ultra. To ensure that you maximise the strength of the glue, don't make any adjustments to the panel after bonding. Do not apply Gen Panels behind radiators or too close to a heat source.