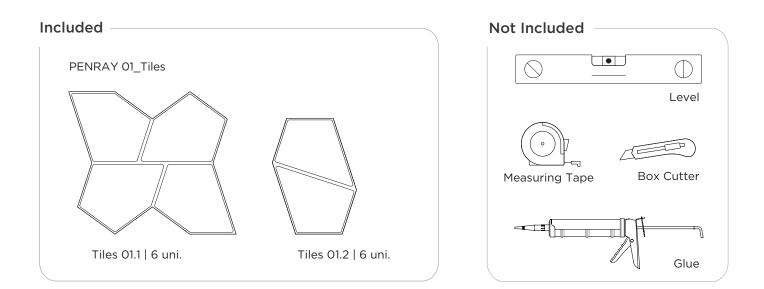

EDED:**



### POSSIBLE SETUP EXAMPLES

One box (6 panels)





Apply Flexi Glue Ultra on the back of the acoustic panel, near the edges and in the center. Do not wait longer than 5 minutes after applying the glue to attach the panel to the wall.





Place the panel on the suitably chosen position on the wall. Once in the desired place, press firmly against the wall for 15 seconds.



For the installation of Gen Panels on the ceiling, we recommend using Flexi Glue Ultra. To ensure that you maximise the strength of the glue, don't make any adjustments to the panel after bonding. Do not apply Gen Panels behind radiators or too close to a heat source.



Installation Manual

# GEN\_VMT Penray 01 Tiles



www.uniacoustic.com | info@uniacoustic.com | +91 86559 38741

### **MATERIAL NEEDED:**



## POSSIBLE SETUP EXAMPLES

One box (6 panels)





1

Apply Flexi Glue Ultra on the back of the acoustic panel, near the edges and in the center. Do not wait longer than 5 minutes after applying the glue to attach the panel to the wall.



2

Place the panel on the suitably chosen position on the wall. Once in the desired place, press firmly against the wall for 15 seconds.



For the installation of Gen Tiles on the ceiling, we recommend using Flexi Glue Ultra. To ensure that you maximise the strength of the glue, don't make any adjustments to the panel after bonding.

Do not apply Gen Tiles behind radiators or too close to a heat source.



Installation Manual

# GEN\_VMT Penray 02 Tiles





### MATERIAL NEEDED:



#### Not Included





Apply Flexi Glue Ultra on the back of the acou