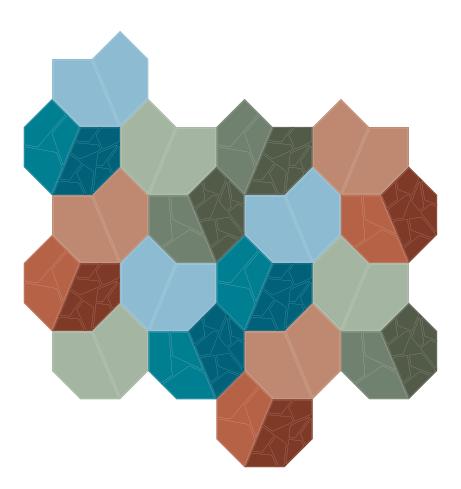

### MATERIAL NEEDED:



#### Not Included





Apply Flexi Glue Ultra on the back of the acoustic panel, near the edges and in the center. Do not wait longer than 5 minutes after applying the glue to attach the panel to the wall.





Place the panel on the suitably chosen position on the wall. Once in the desired place, press firmly against the wall for 15 seconds.



For the installation of Gen Tiles on the ceiling, we recommend using Flexi Glue Ultra. To ensure that you maximise the strength of the glue, don't make any adjustments to the panel after bonding.

Do not apply Gen Tiles behind radiators or too close to a heat source.

## **POSSIBLE SETUP EXAMPLES**

One box (12 tiles)





## POSSIBLE SETUP EXAMPLES



### **POSSIBLE SETUP EXAMPLES**

One box of each color (36 tiles)







Head Office: Unit No.2G, Laxmi Industrial Estate, New Link Road, Andheri (W), Mumbai - 400 053.

**R&D Office:** Survey No. 271/4, New Sr. No. 3099/1, Village - Khattalwada, Malkhet, Near Gram Panchayat Malkhet, Taluka - Umbergaon, Dist - Valsad, Gujarat - 396 120.

Info and Sales: info@uniacoustic.com

www.uniacoustic.com