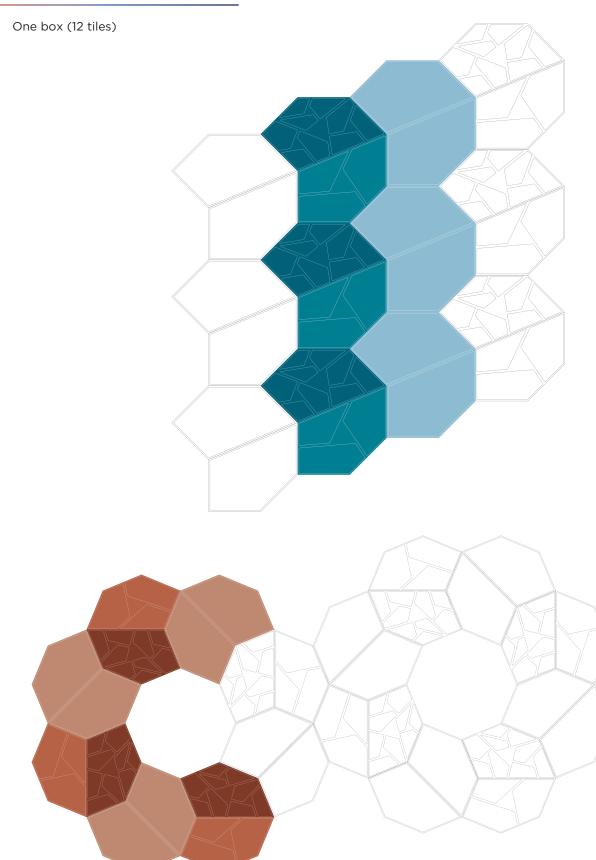

to a heat source.



Installation Manual

# GEN\_VMT Penray 02 Tiles





### MATERIAL NEEDED:



#### Not Included





Apply Flexi Glue Ultra on the back of the acoustic panel, near the edges and in the center. Do not wait longer than 5 minutes after applying the glue to attach the panel to the wall.





Place the panel on the suitably chosen position on the wall. Once in the desired place, press firmly against the wall for 15 seconds.



For the installation of Gen Tiles on the ceiling, we recommend using Flexi Glue Ultra. To ensure that you maximise the strength of the glue, don't make any adjustments to the panel after bonding.

Do not apply Gen Tiles behind radiators or too close to a heat source.

## **POSSIBLE SETUP EXAMPLES**

One box (12 tiles)





## POSSIBLE SETUP EXAMPLES



### **POSSIBLE SETUP EXAMPLES**

One box of each color (36 tiles)







Head Office: Unit No.2G, Laxmi Industrial Estate, New Link Road, Andheri (W), Mumbai - 400 053.

**R&D Office:** Survey No. 271/4, New Sr. No. 3099/1, Village - Khattalwada, Malkhet, Near Gram Panchayat Malkhet, Taluka - Umbergaon, Dist - Valsad, Gujarat - 396 120.

Info and Sales: info@uniacoustic.com

www.uniacoustic.com