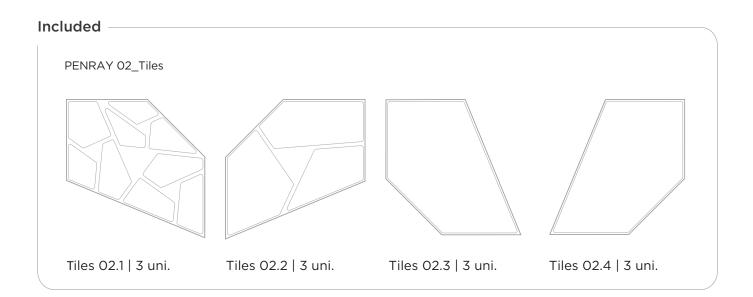

om | info@uniacoustic.com | +91 86559 38741

### **MATERIAL NEEDED:**



## POSSIBLE SETUP EXAMPLES

One box (6 panels)





1

Apply Flexi Glue Ultra on the back of the acoustic panel, near the edges and in the center. Do not wait longer than 5 minutes after applying the glue to attach the panel to the wall.



2

Place the panel on the suitably chosen position on the wall. Once in the desired place, press firmly against the wall for 15 seconds.



For the installation of Gen Tiles on the ceiling, we recommend using Flexi Glue Ultra. To ensure that you maximise the strength of the glue, don't make any adjustments to the panel after bonding.

Do not apply Gen Tiles behind radiators or too close to a heat source.



Installation Manual

# GEN\_VMT Penray 02 Tiles





### MATERIAL NEEDED:



#### Not Included





Apply Flexi Glue Ultra on the back of the acoustic panel, near the edges and in the center. Do not wait longer than 5 minutes after applying the glue to attach the panel to the wall.





Place the panel on the suitably chosen position on the wall. Once in the desired place, press firmly against the wall for 15 seconds.



For the installation of Gen Tiles on the ceiling, we recommend using Flexi Glue Ultra. To ensure that you maximise the strength of the glue, don't make any adjustments to the panel after bonding.

Do not apply Gen Tiles behind radiators or too close to a heat source.

## **POSSIBLE SETUP EXAMPLES**

One box (12 tiles)





## POSSIBLE SETUP EXAMPLES



### **POSSIBLE SETUP EXAMPLES**

One box of each color (36 tiles)







Head Office: Unit No.2