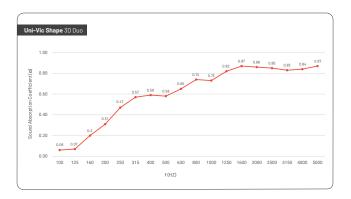

### Acoustic Performance: \_\_\_\_

**Certifications:** \_

Disclaimers:

Bespoke color and design combinations are available upon request, subject to minimum order quantity (MOQ).

Please note that the dimensions of these panels have a tolerance of +/- 2mm.