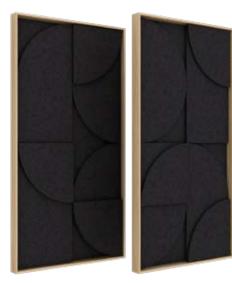

# **Uni-Vic Shape 3D Duo**

Public Spaces / Workspaces

#### Dimensions (L x H x W): \_\_\_\_\_

• 1160 × 595 × 52 mm

#### **Description:** \_

Eco-friendly, high-performance acoustic art wall frames crafted from three layers of High-Density PET. These 3D geometric sculptures offer both sound absorption and striking visual impact, bringing a modern, abstract aesthetic to hotels, restaurants, and private spaces.