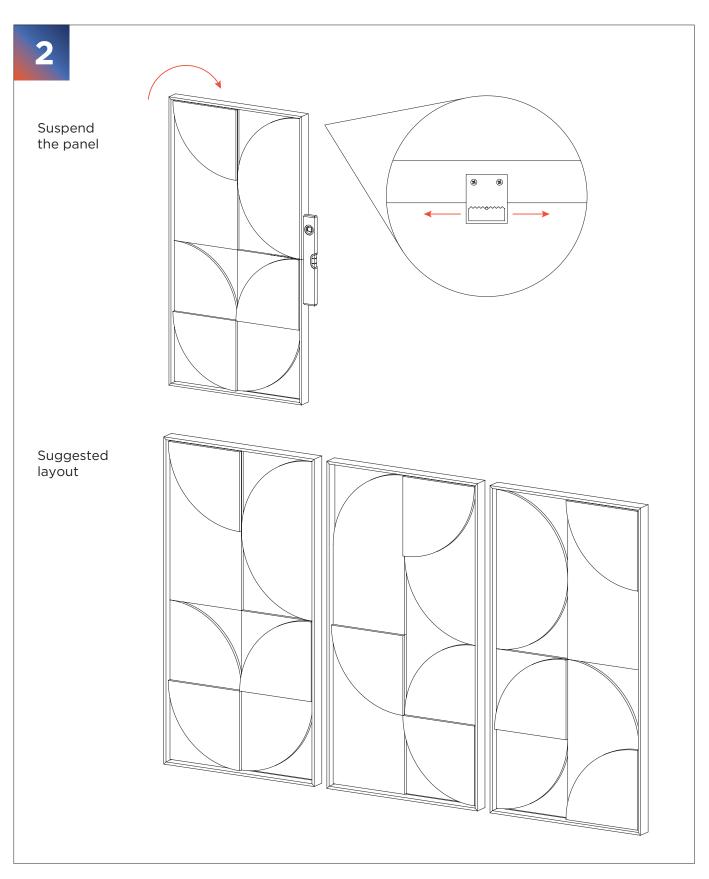

Measuring Tape

If you choose to install the panel horizontally, unscrew the suspension clip and screw it into the middle of the long side of the frame (580mm from the edge).

The silicone drops should be applied in the lower corners of the panel.