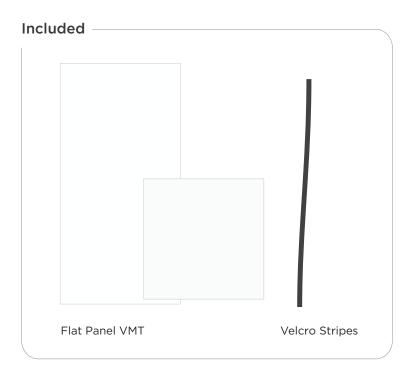

## Installation Manual

# Flat Panel VMT



#### **MATERIAL NEEDED:**





#### **AVAILABLE FORMATS:**



#### **PARTIAL WALL INSTALLATION**









#### **FULL WALL INSTALLATION**





#### **FULL WALL INSTALLATION**

Glue the Velcro tape in the wall. It is recommended to use 2 stripes of Velcro per panel (included). You can also glue the panels directly to the wall with Flexi Glue Ultra



#### **FULL WALL INSTALLATION**





### **Installation Manual - Flat Panel VMT**

For the installation of Flat Panel VMT on the ceiling, we recommend using Flexi Glue Ultra. Do not apply Flat Panel VMT behind radiators or too close to a heat source.



Head Office: Unit No.2G, Laxmi Industrial Estate, New Link Road, Andheri (W), Mumbai - 400 053.

**R&D Office:** Survey No. 271/4, New Sr. No. 3099/1, Village - Khattalwada, Malkhet, Near Gram Panchayat Malkhet, Taluka -