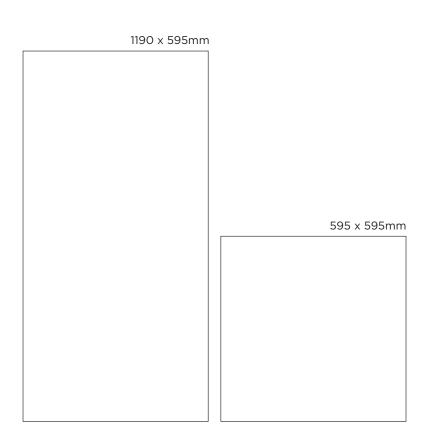

## Installation Manual

# Flat Panel VMT



#### **MATERIAL NEEDED:**





#### **AVAILABLE FORMATS:**



#### **PARTIAL WALL INSTALLATION**









#### **FULL WALL INSTALLATION**





#### **FULL WALL INSTALLATION**

Glue the Velcro tape in the wall. It is recommended to use 2 stripes of Velcro per panel (included). You can also glue the panels directly to the wall with Flexi Glue Ultra



#### **FULL WALL INSTALLATION**





### **Installation Manual - Flat Panel VMT**

For the installation of Flat Panel VMT on the ceiling, we recommend using Flexi Glue Ultra. Do not apply Flat Panel VMT behind radiators or too close to a heat source.



Head Office: Unit No.2G, Laxmi Industrial Estate, New Link Road, Andheri (W), Mumbai - 400 053.

**R&D Office:** Survey No. 271/4, New Sr. No. 3099/1, Village - Khattalwada, Malkhet, Near Gram Panchayat Malkhet, Taluka - Umbergaon, Dist - Valsad, Gujarat