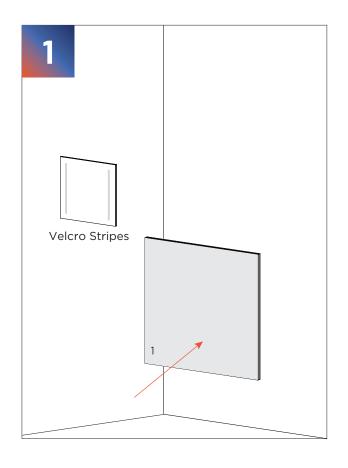

#### **FULL WALL INSTALLATION**

Glue the Velcro tape in the wall. It is recommended to use 2 stripes of Velcro per panel (included). You can also glue the panels directly to the wall with Flexi Glue Ultra