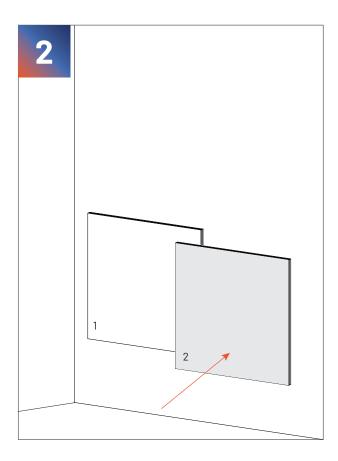

#### **FULL WALL INSTALLATION**

Glue the Velcro tape in the wall. It is recommended to use 2 stripes of Velcro per panel (included). You can also glue the panels directly to the wall with Flexi Glue Ultra