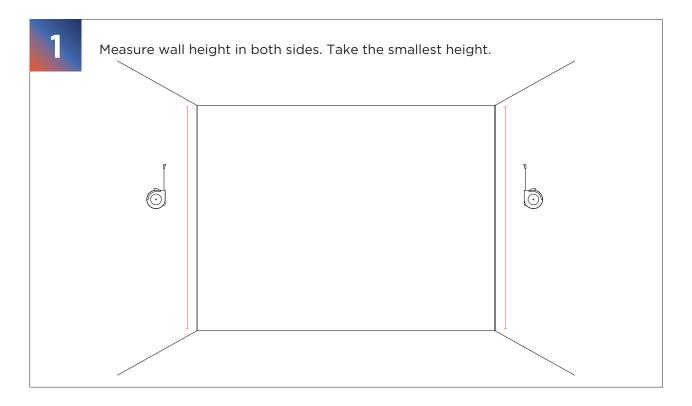

## Installation Manual

# Flat Panel VMT



#### **MATERIAL NEEDED:**





#### **AVAILABLE FORMATS:**



#### **PARTIAL WALL INSTALLATION**









#### **FULL WALL INSTALLATION**





#### **FULL WALL INSTALLATION**

Glue the Velcro tape in the wall. It is recommended to use 2 stripes of Velcro per panel (included). You can also glue the panels directly to the wall with Flexi Glue Ultra



#### **FULL WALL INSTALLATION**





### **Installation Manual - Flat Panel VMT**

For the installation of Flat Panel VMT on the ceiling, we recommend using Flexi Glue Ultra. Do not apply Flat Panel VMT behind radiators or too close to a heat source.



Head Office: Unit No.2G, Laxmi Industrial Estate, New Link Road, Andheri (W), Mumbai - 400 053.

**R&D Office:** Survey No. 271/4, New Sr. No. 3099/1, Village - Khattalwada, Malkhet, Near Gram Panchayat Malkhet, Taluka - Umbergaon, Dist - Valsad, Gujarat - 396 120.

Info and Sales: info@uniacoustic.com

www.uniacoustic.com