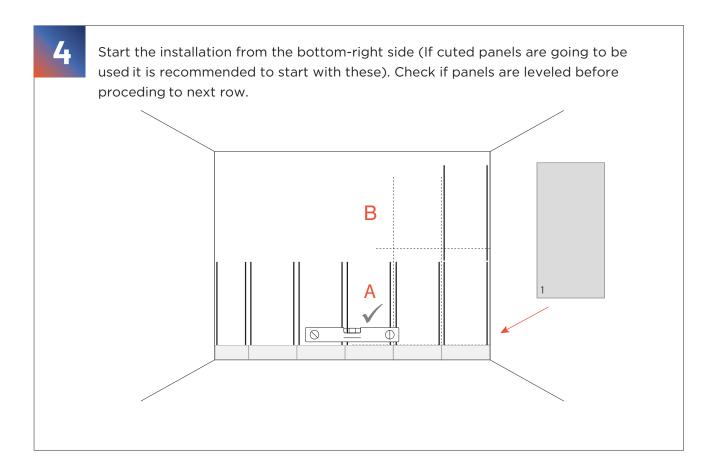

## Installation Manual

# Flat Panel VMT



#### **MATERIAL NEEDED:**





#### **AVAILABLE FORMATS:**



#### **PARTIAL WALL INSTALLATION**









#### **FULL WALL INSTALLATION**





#### **FULL WALL INSTALLATION**

Glue the Velcro tape in the wall. It is recommended to use 2 stripes of Velcro per panel (included). You can also glue the panels directly to the wall with Flexi Glue Ultra



#### **FULL WALL INSTALLATION**





### **Installation Manual - Flat Panel VMT**

For the installation of Flat Panel VMT on the ceiling, we recommend using Flexi Glue Ultra. Do not apply Flat Panel VMT behind radiators or too close to a heat source.



Head Office: Unit No.2G, Laxmi Industrial Estate, New Link Road, Andheri (W), Mumbai - 400 053.

**R&D Office:** Survey No. 271/4, New Sr. No. 3099/1, Village - Khattalwada, Malkhet, Near Gram Panchayat Malkhet, Taluka - Umbergaon, Dist - Valsad, Gujarat - 396 120.

Info and Sales: info@uniacoustic.com

www.uniacoustic.com