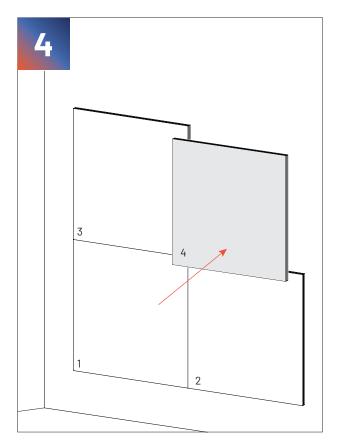

#### **FULL WALL INSTALLATION**

Glue the Velcro tape in the wall. It is recommended to use 2 stripes of Velcro per panel (included). You can also glue the panels directly to the wall with Flexi Glue Ultra