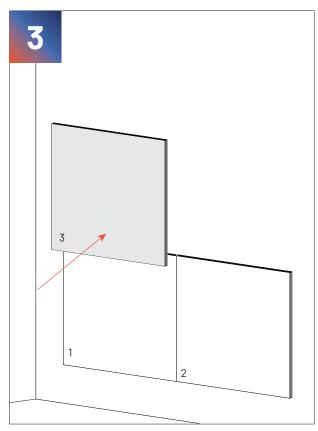

#### **FULL WALL INSTALLATION**

Glue the Velcro tape in the wall. It is recommended to use 2 stripes of Velcro per panel (included). You can also glue the panels directly to the wall with Flexi Glue Ultra