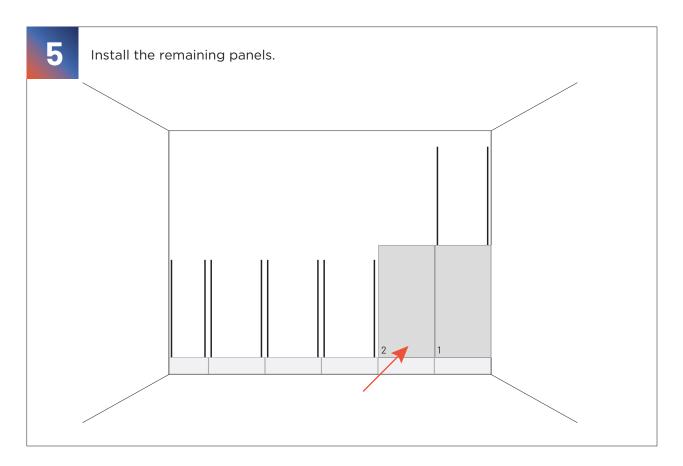

## Installation Manual

# Flat Panel VMT



#### **MATERIAL NEEDED:**





#### **AVAILABLE FORMATS:**



#### **PARTIAL WALL INSTALLATION**









#### **FULL WALL INSTALLATION**





#### **FULL WALL INSTALLATION**

Glue the Velcro tape in the wall. It is recommended to use 2 stripes of Velcro per panel (included). You can also glue the panels directly to the wall with Flexi Glue Ultra



#### **FULL WALL INSTALLATION**





### **Installation Manual - Flat Panel VMT**

For the installation of Flat Panel VMT on the ceiling, we recommend using Flexi Glue Ultra. Do not apply Flat Panel VMT behind radiators or too close to a heat source.



Head Office: Unit No.2G, Laxmi Industrial Estate, New Link Road, Andheri (W), Mumbai - 400 053.

**R&D Office:** Survey No. 271/4, New Sr. No. 3099/1, Village - Khattalwada, Malkhet, Near Gram Panchayat Malkhet, Taluka - Umbergaon, Dist - Valsad, Gujarat - 396 120.

Info and Sales: info@uniacoustic.com

www.uniacoustic.com