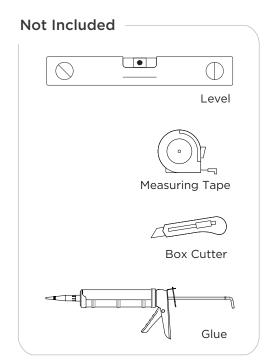

## Installation Manual

# Flat Panel VMT



#### **MATERIAL NEEDED:**





#### **AVAILABLE FORMATS:**



#### **PARTIAL WALL INSTALLATION**









#### **FULL WALL INSTALLATION**





#### **FULL WALL INSTALLATION**

Glue the Velcro tape in the wall. It is recommended to use 2 stripes of Velcro per panel (included). You can also glue the panels directly to the wall with Flexi Glue Ultra



#### **FULL WALL INSTALLATION**





### **Installation Manual - Flat Panel VMT**

For the installation of Flat Panel VMT on the ceiling, we recommend using Flexi Glue Ultra. Do not apply Flat Panel VMT behind radiators or too close to a heat source.



Head Office: Unit No.2G, Laxmi Industrial Estate, New Link Road, Andheri (W), Mumbai - 400 053.

**R&D Office:** Survey No. 271/4, New Sr. No. 3099/1, Village - Khattalwada, Malkhet, Near Gram Panchayat Malkhet, Taluka - Um