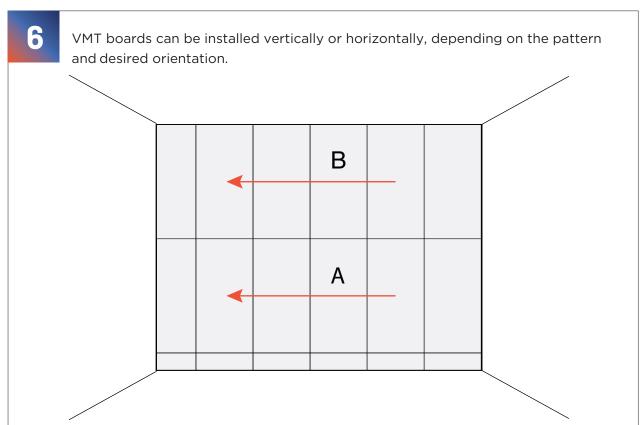

#### **FULL WALL INSTALLATION**

Glue the Velcro tape in the wall. It is recommended to use 2 stripes of Velcro per panel (included). You can also glue the panels directly to the wall with Flexi Glue Ultra