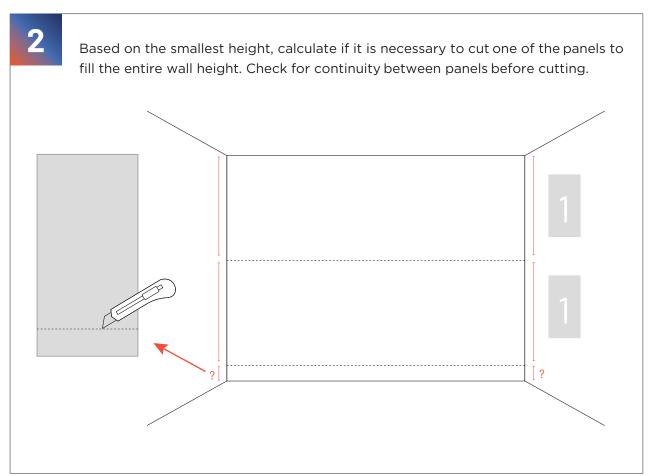

## Installation Manual

# Flat Panel VMT



#### **MATERIAL NEEDED:**





#### **AVAILABLE FORMATS:**



#### **PARTIAL WALL INSTALLATION**









#### **FULL WALL INSTALLATION**





#### **FULL WALL INSTALLATION**

Glue the Velcro tape in the wall. It is recommended to use 2 stripes of Velcro per panel (included). You can also glue the panels directly to the wall with Flexi Glue Ultra



#### **FULL WALL INSTALLATION**





### **Installation Manual - Flat Panel VMT**

For the installation of Flat Panel VMT on the ceiling, we recommend using Flexi Glue Ultra. Do not apply Flat Panel VMT behind radiators or too close to a heat source.



Head Office: Unit No.2G, Laxmi Industrial Estate, New Link Road, Andheri (W), Mumbai - 400 053.

**R&D Office:** Survey No. 271/4, New Sr. No. 3099/1, Village - Khattalwada, Malkhet, Near Gram Panchayat Malkhet, Taluka - Umbergaon, Dist - Valsad, Gujarat - 396 120.

Info and Sales: info@uniacoustic.com

www.uniacoustic.com