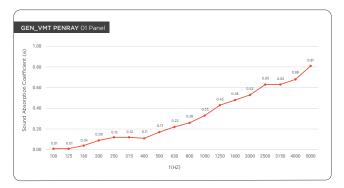

the Red Dot Product Design Award 2020, offer an exceptional solution for covering expansive surfaces. Comprising three distinct modules, the possibilities for combinations are truly limitless.

#### Features: \_\_

- Light weight
- Easy to Install
- Easy to clean and maintain
- High Performance in medium and high frequencies

#### Available Finishes\*: \_\_

## **GEN\_VMT Colors**



\*Different batches may show a color variation



### Dimensions (L x H x W): \_\_

• 600 x 705 x 20mm

### Packaging Information: \_\_\_

Units/Box

Box Gross Weight: 3.05 kg

#### Installation: \_

Fixation : Silicon Sealant

Place : Wall Raw Material: Pet Wool

#### Performance: \_

Functionality : Absorption

Absorption Frequency : Medium and High Frequencies

NRC : 0.30



# Acoustic Performance: \_\_\_



# Fire Compliance: \_\_\_\_\_

- ASTM-E84 Class A
- BS 476 Part 6 & 7 Class 1
- EN-13501 Part 1 C, s2, d0

#### Certifications: \_





 $Color \ combinations \ are \ available \ upon \ request, \ subject \ to \ minimum \ order \ quantity \ (MOQ).$ 

Please note that the dimensions of these panels have a tolerance of +/-  $2\mbox{mm}.$ 

Do not apply these panels behind radiators or too close to a heat source.

A slight color variation may occur between different batches.

The product images used are illustrative and may differ from the actual product.



# **GEN\_VMT PENRAY** O1 Tiles

Public Spaces / Workspaces / Hi-Fi & Home Cinema



### **Description:** \_

This collection features small tiles comprising two distinct modules, ingeniously designed to interlock and create both regular