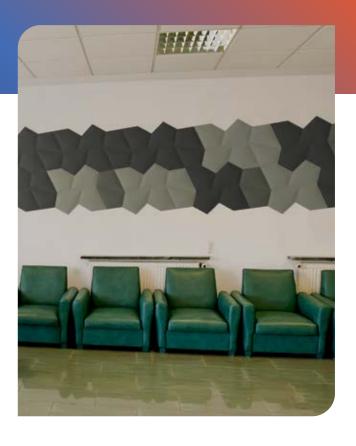

# **GEN\_VMT PENRAY** O1 Tiles

Public Spaces / Workspaces / Hi-Fi & Home Cinema

### **Description:** \_

This collection features small tiles comprising two distinct modules, ingeniously designed to interlock and create both regular and irregular grids. Exploring a myriad of colors and combinations, these tiles offer an ideal solution for compact spaces.