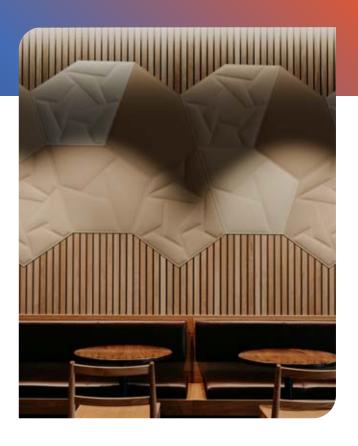

# **GEN\_VMT PENRAY** 01 Panels

Public Spaces / Workspaces / Hi-Fi & Home Cinema

## **Description**: \_

PENRAY 01 Panels, part of the distinguished GEN\_VMT collection recognized by the Red Dot Product Design Award 2020, offer an exceptional solution for covering expansive surfaces. Comprising three distinct modules, the possibilities for combinations are truly limitless.