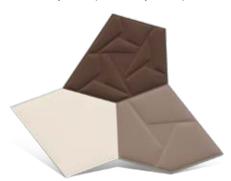

## **Description**: \_

PENRAY 01 Panels, part of the distinguished GEN\_VMT collection recognized by the Red Dot Product Design Award 2020, offer an exceptional solution for covering expansive surfaces. Comprising three distinct modules, the possibilities for combinations are truly limitless.

#### Available Finishes\*: \_\_