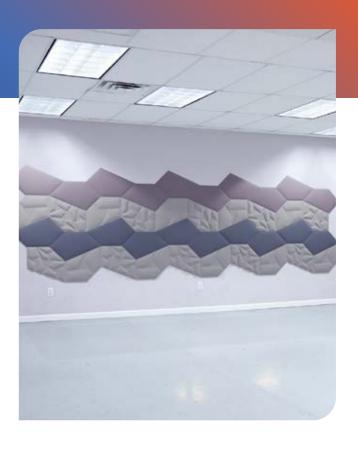

# **GEN\_VMT PENRAY** O1 Tiles

Public Spaces / Workspaces / Hi-Fi & Home Cinema

### **Description:** \_

This collection features small tiles comprising two distinct modules, ingeniously designed to interlock and create both regular and irregular grids. Exploring a myriad of colors and combinations, these tiles offer an ideal solution for compact spaces.