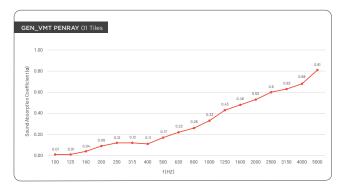

interlock and create both regular and irregular grids. Exploring a myriad of colors and combinations, these tiles offer an ideal solution for compact spaces.

#### Features: \_\_\_

- Light weight
- Easy to Install
- Easy to clean and maintain
- High Performance in medium and high frequencies

## Available Finishes\*: —

## **GEN\_VMT Colors**



\*Different batches may show a color variation



### Dimensions (L x H x W): \_

■ Tile 1: 470 x 400 x 12 mm

■ Tile 2: 230 x 320 x 20 mm

## Packaging Information: \_\_\_

Units/Box Box Gross Weight: 1.8 kg

#### Installation: \_\_

Fixation : Silicon Sealant

Place : Wall Raw Material : Pet Wool

#### Performance: \_\_

Functionality : Absorption

Absorption Frequency : Medium and High Frequencies

NRC : 0.30



# Acoustic Performance: \_\_\_



# Fire Compliance: \_\_\_\_\_

- ASTM-E84 Class A
- BS 476 Part 6 & 7 Class 1
- EN-13501 Part 1 C, s2, d0

#### **Certifications:**





 $Color \ combinations \ are \ available \ upon \ request, \ subject \ to \ minimum \ order \ quantity \ (MOQ).$ 

Please note that the dimensions of these panels have a tolerance of +/-  $2\mbox{mm}.$ 

Do not apply these panels behind radiators or too close to a heat source.

A slight color variation may occur between different batches.

The product images used are illustrative and may differ from the actual product.



# **GEN\_VMT PENRAY** 02 Tiles

Public Spaces / Workspaces / Hi-Fi & Home Cinema





#### **Description:**

Presented in four distinct shapes, these tiles offer a customizable experience, allowing individuals to combine them according