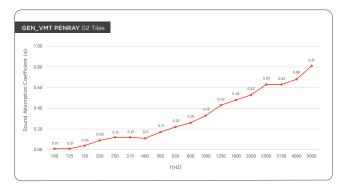

# Acoustic Performance: \_\_\_

# Performance: \_

Functionality : Absorption

Absorption Frequency : Medium and High Frequencies

NRC : 0.30