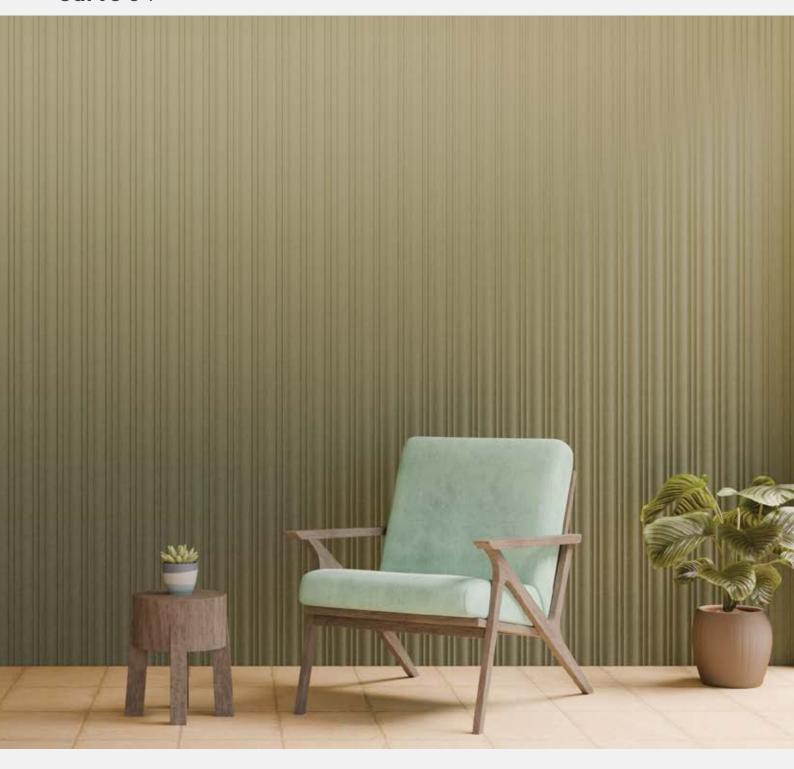

|
| NRC                        | 0.3 with direct fix   0.85 with 25mm gap with infill   0.95 with 50mm gap with infill |

## **Packaging Information**

| Units/Box | 8 |
|-----------|---|
|-----------|---|

## Installation

| Fixation | Silicon Sealant |
|----------|-----------------|
| Place    | Wall            |
| Material | Pet Wool        |

## **Fire Compliance**

ASTM-E84 Class A | BS 476 Part 6 & 7 Class 1 | EN-13501 Part 1 C, s2, d0

Disclaimers:

Please note that the dimensions of these panels have a tolerance of +/-  $2\mbox{mm}.$ 

Do not apply these panels behind radiators or too close to a heat source.

A slight color variation may occur between different batches.

The product images used are illustrative and may differ from the actual product.