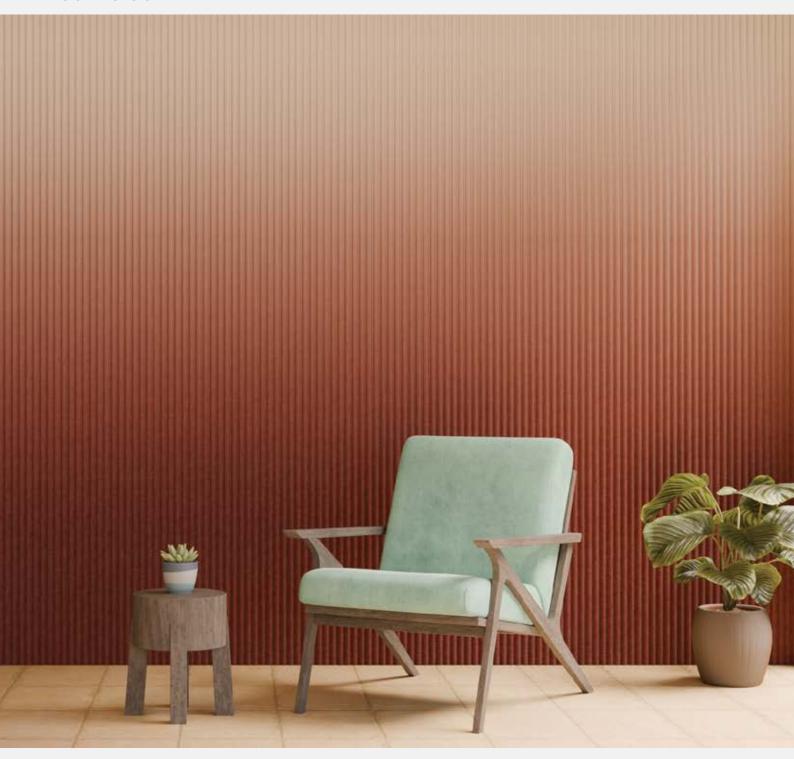

|
| NRC                        | 0.3 with direct fix   0.85 with 25mm gap with infill   0.95 with 50mm gap with infill |

## **Packaging Information**

| Units/Box | 8 |
|-----------|---|
|-----------|---|

## Installation

| Fixation | Silicon Sealant |
|----------|-----------------|
| Place    | Wall            |
| Material | Pet Wool        |

## **Fire Compliance**

ASTM-E84 Class A | BS 476 Part 6 & 7 Class 1 | EN-13501 Part 1 C, s2, d0

Disclaimers:

Please note that the dimensions of these panels have a tolerance of +/-  $2\mbox{mm}.$ 

Do not apply these panels behind radiators or too close to a heat source.

A slight color variation may occur between different batches.

The product images used are illustrative and may differ from the actual product.