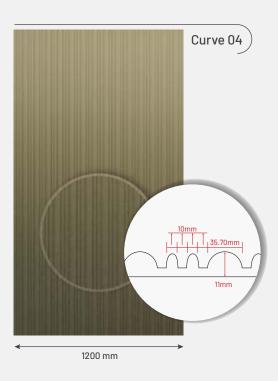

## 1200 x 2800 mm

- $\blacksquare$  Drawing dimensions are representative and may vary by  $\pm\,1\,\text{mm}.$
- Bespoke color and design combinations are available upon request, subject to minimum order quantity (MOQ).

# 1200 x 2800 mm

- $\blacksquare$  Drawing dimensions are representative and may vary by  $\pm\,1\,\text{mm}.$
- Bespoke color and design combinations are available upon request, subject to minimum order quantity (MOQ).