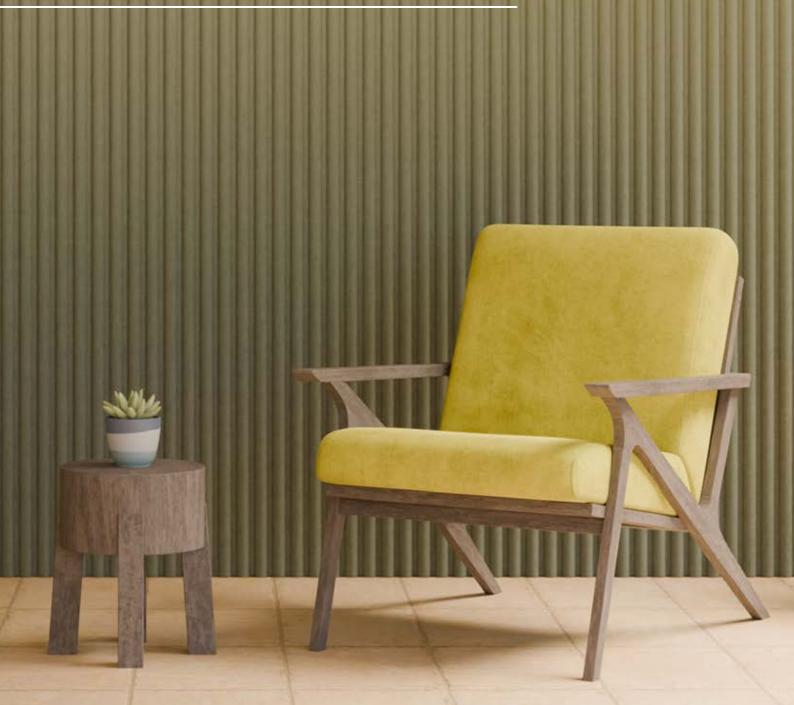

## **DESCRIPTION:**

The Embossed Fluted Panel provides a sleek, contemporary solution for sound management and design enhancement. With its precision grooves and distinctive linear texture, this panel effectively absorbs sound, reducing echo—ideal for offices, conference rooms, auditoriums, and public spaces.