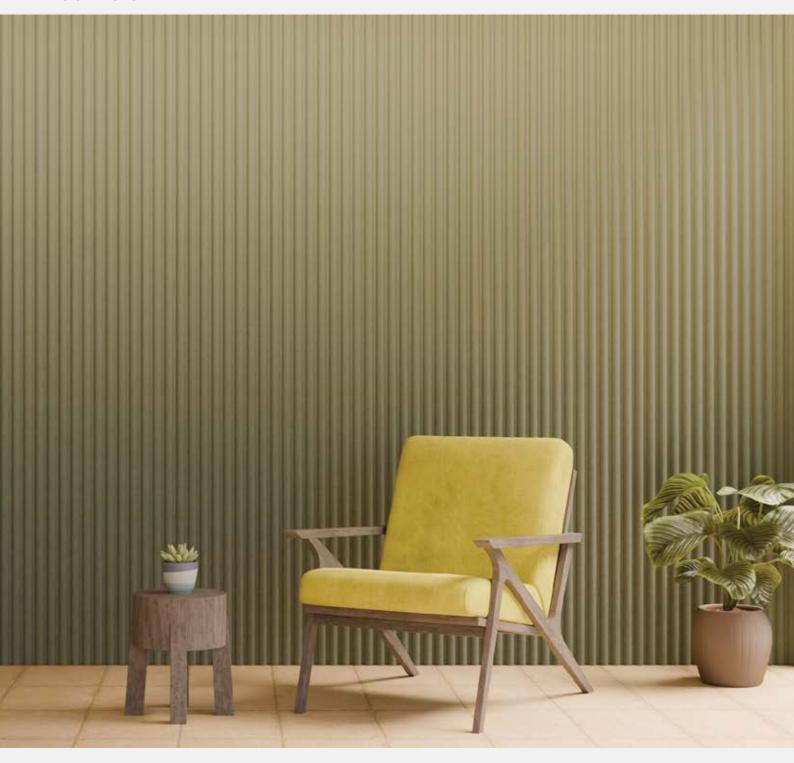

## **DESCRIPTION:**

The Embossed Fluted Panel provides a sleek, contemporary solution for sound management and design enhancement. With its precision grooves and distinctive linear texture, this panel effectively absorbs sound, reducing echo—ideal for offices, conference rooms, auditoriums, and public spaces.

## **AVAILABLE PATTERNS:**