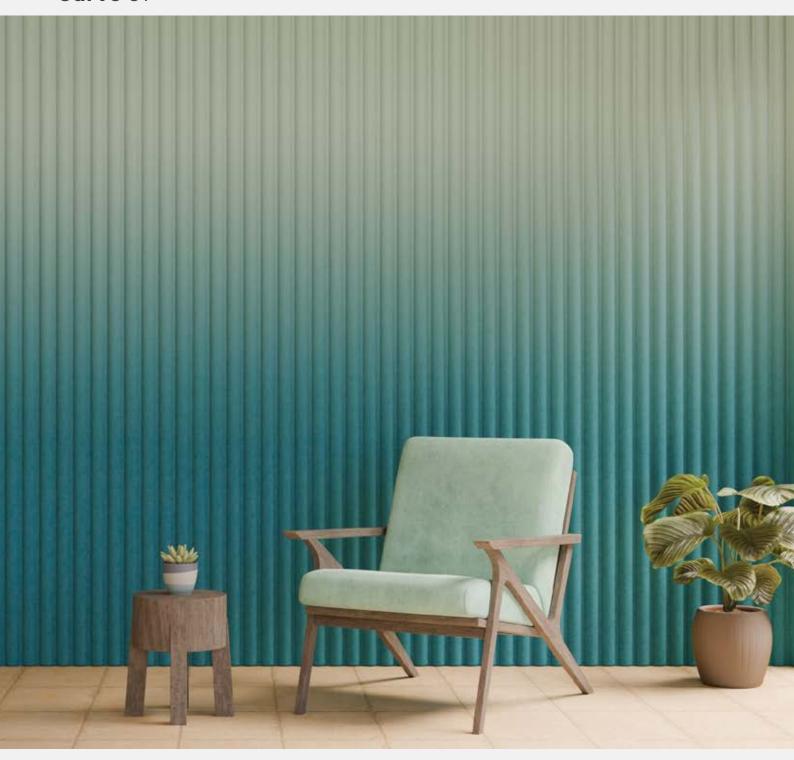

## **DESCRIPTION:**

The Embossed Fluted Panel provides a sleek, contemporary solution for sound management and design enhancement. With its precision grooves and distinctive linear texture, this panel effectively absorbs sound, reducing echo—ideal for offices, conference rooms, auditoriums, and public spaces.

## **AVAILABLE PATTERNS:**