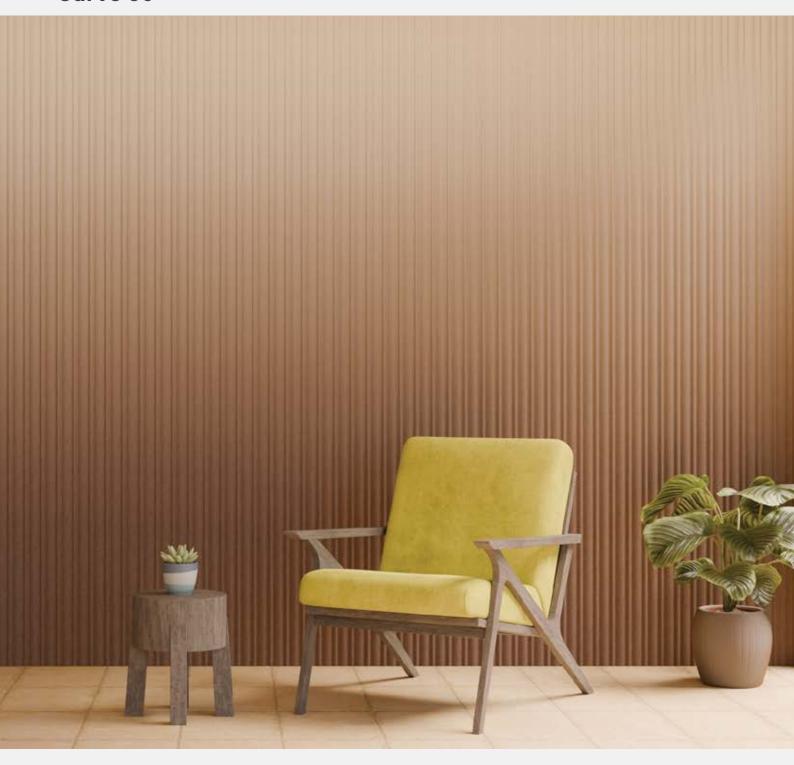

|
| NRC                        | 0.3 with direct fix   0.85 with 25mm gap with infill   0.95 with 50mm gap with infill |

## **Packaging Information**

| Units/Box | 8 |
|-----------|---|
|-----------|---|

## Installation

| Fixation | Silicon Sealant |
|----------|-----------------|
| Place    | Wall            |
| Material | Pet Wool        |

## **Fire Compliance**

ASTM-E84 Class A | BS 476 Part 6 & 7 Class 1 | EN-13501 Part 1 C, s2, d0

Disclaimers:

Please note that the dimensions of these panels have a tolerance of +/-  $2\mbox{mm}.$ 

Do not apply these panels behind radiators or too close to a heat source.

A slight color variation may occur between different batches.

The product images used are illustrative and may differ from the actual product.