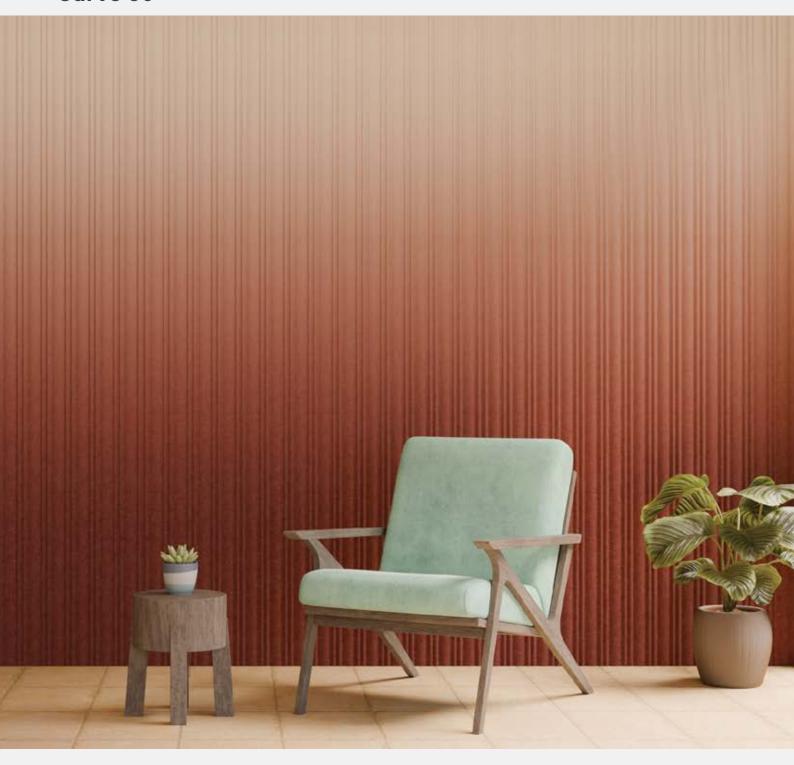

|
| NRC                        | 0.3 with direct fix   0.85 with 25mm gap with infill   0.95 with 50mm gap with infill |

## **Packaging Information**

| Units/Box | 8 |
|-----------|---|
|-----------|---|

## Installation

| Fixation | Silicon Sealant |
|----------|-----------------|
| Place    | Wall            |
| Material | Pet Wool        |

## **Fire Compliance**

ASTM-E84 Class A | BS 476 Part 6 & 7 Class 1 | EN-13501 Part 1 C, s2, d0

Disclaimers:

Please note that the dimensions of these panels have a tolerance of +/-  $2\mbox{mm}.$ 

Do not apply these panels behind radiators or too close to a heat source.

A slight color variation may occur between different batches.

The product images used are illustrative and may differ from the actual product.