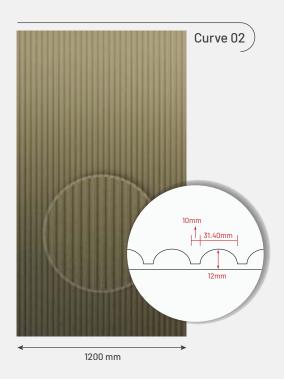

## 1200 x 2800 mm

- $\blacksquare$  Drawing dimensions are representative and may vary by  $\pm\,1\,\text{mm}.$
- Bespoke color and design combinations are available upon request, subject to minimum order quantity (MOQ).

# 1200 x 2800 mm

- $\blacksquare$  Drawing dimensions are representative and may vary by  $\pm\,1\,\text{mm}.$
- Bespoke color and design combinations are available upon request, subject to minimum order quantity (MOQ).