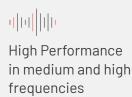

#### **Performance**

| Functionality              | Absorption                                                                            |
|----------------------------|---------------------------------------------------------------------------------------|
| Absorption Frequency Range | Medium and High Frequencies                                                           |
| NRC                        | 0.3 with direct fix   0.85 with 25mm gap with infill   0.95 with 50mm gap with infill |