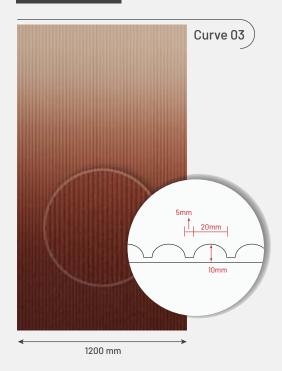

## 1200 x 2800 mm

- $\blacksquare$  Drawing dimensions are representative and may vary by  $\pm\,1\,\text{mm}.$
- Bespoke color and design combinations are available upon request, subject to minimum order quantity (MOQ).

# 1200 x 2800 mm

- $\blacksquare$  Drawing dimensions are representative and may vary by  $\pm\,1\,\text{mm}.$
- Bespoke color and design combinations are available upon request, subject to minimum order quantity (MOQ).