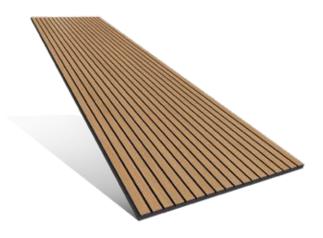

# **Uni-VicStrip**

Public Spaces / Workspaces

### Description: -

Uni-VicStrip offers a sleek, sustainable alternative to traditional slat panels with its wood-free, laminated PET Wool design. Lightweight and flexible, it enhances both style and acoustics, reducing noise in offices, hotels, restaurants, and homes. Uni-VicStrip is where modern design meets impactful sound control.

## Dimensions (L x H x W): \_

- 2400 x 600 x 12mm
- \*\* For each panel. Please notice that the dimensions of these panels have a tolerance of +/- 2mm