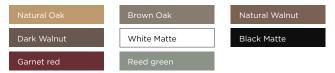

VicStrip Square**

Public Spaces / Workspaces



### Description: \_

Uni-VicStrip Square is a slat wall panel free of wood and created from sustainable materials, mainly recycled plastic transformed into acoustically enhanced PET. A layer of laminate industrially bonded to the PET allows it to reproduce a pattern that can either be natural wood or black or white matte.



### Dimensions (L x H x W): \_

- 600 x 600 x 12mm
- \*\* For each panel. Please notice that the dimensions of these panels have a tolerance of +/- 2mm

### Packaging Information: \_\_\_

- Units/Box
- Box Gross Weight : 10.5kg



### Features: \_\_

- Light weight
- Easy to Install
- Easy to clean and maintain
- High Performance in medium and high frequencies

### Available Finishes\*: \_\_

#### **Laminated Colors:**



### **Pet HD Colors:**



\*Different batches may show a color variation

### Installation: \_

Fixation : Screws included only for the Pet layer and VicStrip panels

Place : Wall

Raw Material: HD PET and Laminate

### Performance: \_

Functionality : Absorption

Absorption Frequency : Medium and High Frequencies

: Direct Fix: 0.45; Mounted: 0.85 NRC

### **Acoustic Performance: –**





### Fire Compliance: \_

- ASTM-E84 Class A
- BS 476 Part 6 & 7 Class 1
- EN-13501 Part 1 C, s2, d0

### Certifications:





Disclaimers:

Color combinations are available upon request, subject to minimum order quantity (MOQ).

Please note that the dimensions of these panels have a tolerance of  $\pm$ -2mm.

Do not apply these panels behind radiators or too close to a heat source.

A slight color vari