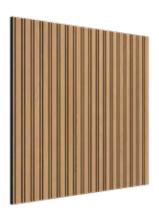

# **Uni-VicStrip Square**

Public Spaces / Workspaces

### Description: \_

Uni-VicStrip Square is a slat wall panel free of wood and created from sustainable materials, mainly recycled plastic transformed into acoustically enhanced PET. A layer of laminate industrially bonded to the PET allows it to reproduce a pattern that can either be natural wood or black or white matte.

### Dimensions (L x H x W): \_

- 600 x 600 x 12mm
- \*\* For each panel. Please notice that the dimensions of these panels have a tolerance of +/- 2mm