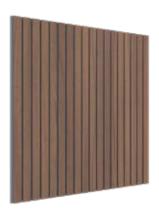

# **Uni-VicStrip Square**

Public Spaces / Workspaces

### Description: \_

Uni-VicStrip Square is a slat wall panel free of wood and created from sustainable materials, mainly recycled plastic transformed into acoustically enhanced PET. A layer of laminate industrially bonded to the PET allows it to reproduce a pattern that can either be natural wood or black or white matte.