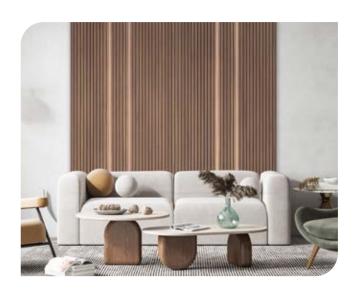

# **Uni-VicStrip Double**

Public Spaces / Workspaces

### **Description:**

Vicoustic developed this exclusive new pattern based on the bestselling Uni-VicStrip slat panel. Like its sister product, Uni-VicStrip Double is made from wood-free Laminated PET Wool, a feature that allows its distinctive design, ensuring a sustainable, flexible and lightweight panel. Uni-VicStrip Double is a design-embellished solution with premium finish and excellent acoustical design brings the room acoustic treatment expertise of Vicoustic to the world of contemporary styling decorative wall panels.