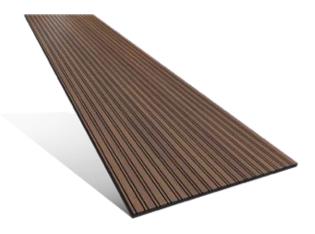

# **Uni-VicStrip**

Public Spaces / Workspaces

### Description: -

Uni-VicStrip offers a sleek, sustainable alternative to traditional slat panels with its wood-free, laminated PET Wool design. Lightweight and flexible, it enhances both style and acoustics, reducing noise in offices, hotels, restaurants, and homes. Uni-VicStrip is where modern design meets impactful sound control.

## Dimensions (L x H x W): \_

- 2400 x 600 x 12mm
- \*\* For each panel. Please notice that the dimensions of these panels have a tolerance of +/- 2mm