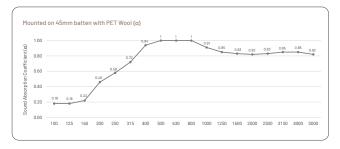

### Performance: \_

Functionality : Absorption

Absorption Frequency : Medium and High Frequencies

: Direct Fix: 0.45; Mounted: 0.85 NRC

### **Acoustic Performance: –**

### Acoustic Performance: -