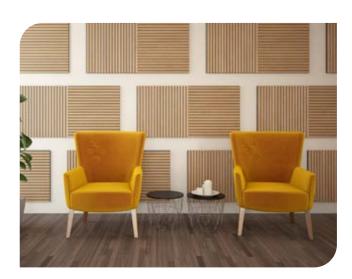

# **Uni-VicStrip Double Square**

Public Spaces / Workspaces

### Description:\_

Uni-VicStrip Double Square is a slat wall panel free of wood and created from sustainable materials, mainly recycled plastic transformed into acoustically enhanced PET. A layer of laminate industrially bonded to the PET allows it to reproduce a pattern that can either be natural wood or black or white matte.