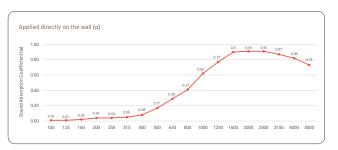

ns (L x H x W): \_

- 600 x 600 x 12mm
- \*\* For each panel. Please notice that the dimensions of these panels have a tolerance of +/- 2mm

### Packaging Information: \_\_\_

- Units/Box
- Box Gross Weight: 10.5kg





#### Features: \_\_

- Light weight
- Easy to Install
- Easy to clean and maintain
- High Performance in medium and high frequencies

### Available Finishes\*: \_\_

#### **Laminated Colors:**



### **Pet HD Colors:**



\*Different batches may show a color variation

## Installation: \_

Fixation : Screws included only for the Pet layer and VicStrip panels

Place : Wall

Raw Material: HD PET and Laminate

### Performance: \_

Functionality : Absorption

Absorption Frequency : Medium and High Frequencies

: Direct Fix: 0.45; Mounted: 0.85 NRC

### Acoustic Performance: -





### Fire Compliance: \_

- ASTM-E84 Class A
- BS 476 Part 6 & 7 Class 1
- EN-13501 Part 1 C, s2, d0

### Certifications:





Disclaimers:

Color combinations are available upon request, subject to minimum order quantity (MOQ).

Please note that the dimensions of these panels have a tolerance of  $\pm$ -2mm.

Do not apply these panels behind radiators or too close to a heat source.

A slight color variation may occur between different batches.

The product images used are illustrative and may differ from the actual product.