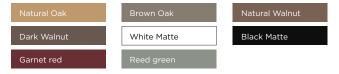

laminate industrially bonded to the PET allows it to reproduce a pattern that can either be natural wood or black or white matte.



### Dimensions (L x H x W): \_

- 2400 x 600 x 12mm
- \*\* For each panel. Please notice that the dimensions of these panels have a tolerance of +/- 2mm

### Packaging Information: \_

- Units/Box : 2/4
- Box Gross Weight: 11.34kg/20.5kg



## Dimensions (L x H x W): \_

- 600 x 600 x 12mm
- \*\* For each panel. Please notice that the dimensions of these panels have a tolerance of +/- 2mm

### Packaging Information: \_\_\_

- Units/Box
- Box Gross Weight: 10.5kg





#### Features: \_\_

- Light weight
- Easy to Install
- Easy to clean and maintain
- High Performance in medium and high frequencies

### Available Finishes\*: \_\_

#### **Laminated Colors:**



### **Pet HD Colors:**



\*Different batches may show a color variation

## Installation: \_

Fixation : Screws included only for the Pet layer and VicStrip panels

Place : Wall

Raw Material: HD PET and Laminate

### Performance: \_

Functionality : Absorption

Absorption Frequency : Medium and High Frequencies

: Direct Fix: 0.45; Mounted: 0.85 NRC

### Acoustic Performance: -





### Fire Compliance: \_

- ASTM-E84 Class A
- BS 476 Part 6 & 7 Class 1
- EN-13501 Part 1 C, s2, d0

### Certifications:





Disclaimers:

Color combinations are available upon request, subject to minimum order quantity (MOQ).

Please note that the dimensions of these panels have a tolerance of  $\pm$ -2mm.

Do not apply these panels behind radiators or too close to a heat source.

A slight color variation