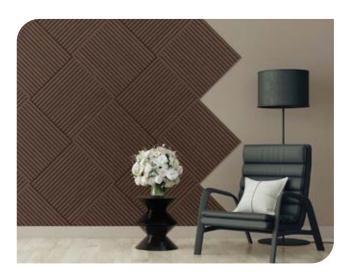

# **Uni-VicStrip Double Square**

Public Spaces / Workspaces

### Description:\_

Uni-VicStrip Double Square is a slat wall panel free of wood and created from sustainable materials, mainly recycled plastic transformed into acoustically enhanced PET. A layer of laminate industrially bonded to the PET allows it to reproduce a pattern that can either be natural wood or black or white matte.