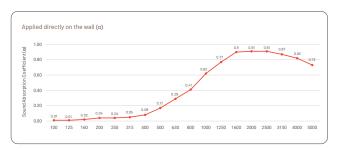

### Performance: \_

Functionality : Absorption

Absorption Frequency : Medium and High Frequencies

: Direct Fix: 0.45; Mounted: 0.85 NRC

### **Acoustic Performance: –**

### Acoustic Performance: -