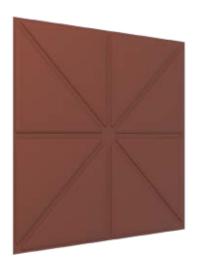

# **TECHNICAL DATA SHEET**

# VicWallpaper VMT

Public Spaces / Hi-Fi & Home Cinema / Workspaces



#### **Description:** -

VicWallpaper VMT offers advanced acoustic and thermal isolation for residential and commercial spaces. Designed for medium to high frequencies, it enhances speech clarity in areas like meeting rooms, living rooms, and classrooms. Made from fire-rated recycled PET, VicWallpaper VMT is quick and easy to install, eliminating the need for specialized labour.

#### Features: \_\_

- Light weight
- Easy to Install
- Easy to clean and maintain
- High Performance in medium and high frequencies

### **Available Finishes\*:** \_

#### **Patterns:**

- Deck
- Triangles
- Symmetric

Square 30

#### ■ Square 8

#### **Solid Colors:**



<sup>\*</sup>Different batches may show a color variation



### Dimensions (L x H x W):

- 600 x 600 x 10 mm
- 1200 x 600 x 10 mm

#### Pack