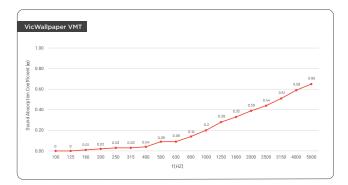

eliminating the need for specialized labour.

#### Features: \_\_

- Light weight
- Easy to Install
- Easy to clean and maintain
- High Performance in medium and high frequencies

### **Available Finishes\*:** \_

#### **Patterns:**

- Deck
- Triangles
- Symmetric

Square 30

#### ■ Square 8

#### **Solid Colors:**



<sup>\*</sup>Different batches may show a color variation



### Dimensions (L x H x W):

- 600 x 600 x 10 mm
- 1200 x 600 x 10 mm

#### Packaging Information: \_\_

Units/Box : 8

Box Gross Weight: 4.4kg / 9.6kg

#### Installation: \_

Fixation : Silicon Sealant

Place : Wall Raw Material : Pet Wool

#### Performance: \_

Functionality : Absorption

Absorption Frequency: Medium and High Frequencies

NRC : 0.20



# **TECHNICAL DATA SHEET**

#### **Acoustic Performance:** —



# Fire Compliance: \_\_\_\_\_

- ASTM-E84 Class A
- BS 476 Part 6 & 7 Class 1
- EN-13501 Part 1 C, s2, d0

#### Certifications: \_





## Disclaimers:

Color combinations are available upon request, subject to minimum order quantity (MOQ).

Please note that the dimensions of these panels have a tolerance of  $\pm$ -2mm.

Do not apply these panels behind radiators or too close to a heat source.

A slight color variation may occur between different batches.

The product images used are illustrative and may differ from the actual product.