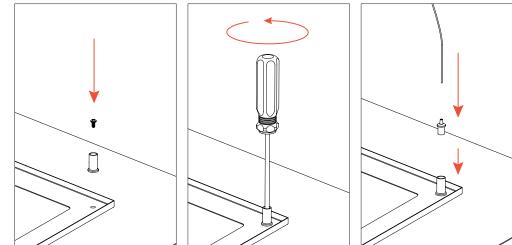

## **PENRAY 01 CLOUD PREVIEW**

Insert the cables in the holes and then screw the wooden base to the ceiling using a screwdriver (not included). In alternative, use the magnetic fixation. Fine tune the length of the steel cables to level the ViCloud.