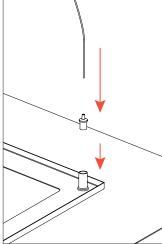

## **PENRAY 01 CLOUD PREVIEW**

Insert the cables in the holes and then screw the wooden base to the ceiling using a screwdriver (not included). In alternative, use the magnetic fixation. Fine tune the length of the steel cables to level the ViCloud.