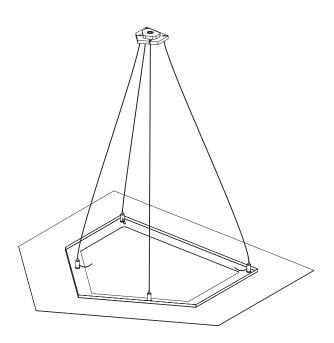

## **PENRAY 01 CLOUD PREVIEW**

Insert the cables in the holes and then screw the wooden base to the ceiling using a screwdriver (not included). In alternative, use the magnetic fixation. Fine tune the length of the steel cables to level the ViCloud.