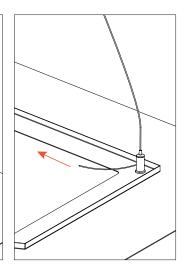

## **PENRAY 01 CLOUD PREVIEW**

Insert the cables in the holes and then screw the wooden base to the ceiling using a screwdriver (not included). In alternative, use the magnetic fixation. Fine tune the length of the steel cables to level the ViCloud.