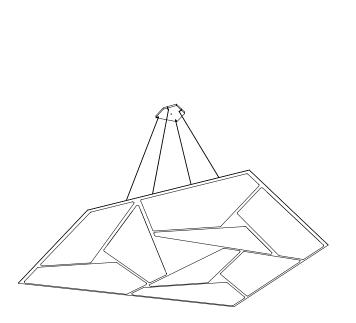

## **PENRAY 01 CLOUD PREVIEW**

Insert the cables in the holes and then screw the wooden base to the ceiling using a screwdriver (not included). In alternative, use the magnetic fixation. Fine tune the length of the steel cables to level the ViCloud.