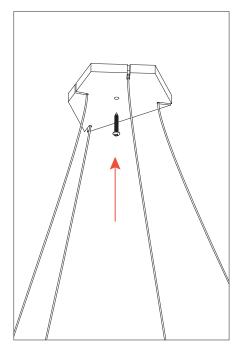

## **PENRAY 01 CLOUD PREVIEW**

Insert the cables in the holes and then screw the wooden base to the ceiling using a screwdriver (not included). In alternative, use the magnetic fixation. Fine tune the length of the steel cables to level the ViCloud.