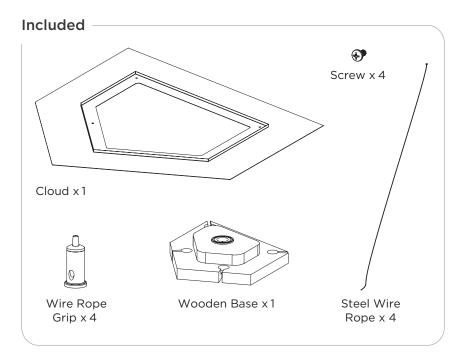

## Installation Manual

## **GEN\_VMT** Penray 01 Cloud





## **MATERIAL NEEDED:**





## **PENRAY 01 CLOUD PREVIEW**













Insert the cables in the holes and then screw the wooden base to the ceiling using a screwdriver (not included). In alternative, use the magnetic fixation. Fine tune the length of the steel cables to level the ViCloud.









Head Office: Unit No.2G, Laxmi Industrial Estate, New Link Road, Andheri (W), Mumbai - 400 053.

**R&D Office:** Survey No. 271/4, New Sr. No. 3099/1, Village - Khattalwada, Malkhet, Near Gram Panchayat Malkhet, Taluka - Umbergaon, Dist - Valsad, Gujarat - 396 120.

Info and Sales: in fo@uniacoustic.com

www.uniacoustic.com