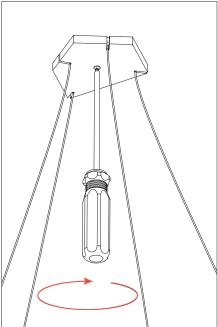

## **PENRAY 01 CLOUD PREVIEW**

Insert the cables in the holes and then screw the wooden base to the ceiling using a screwdriver (not included). In alternative, use the magnetic fixation. Fine tune the length of the steel cables to level the ViCloud.