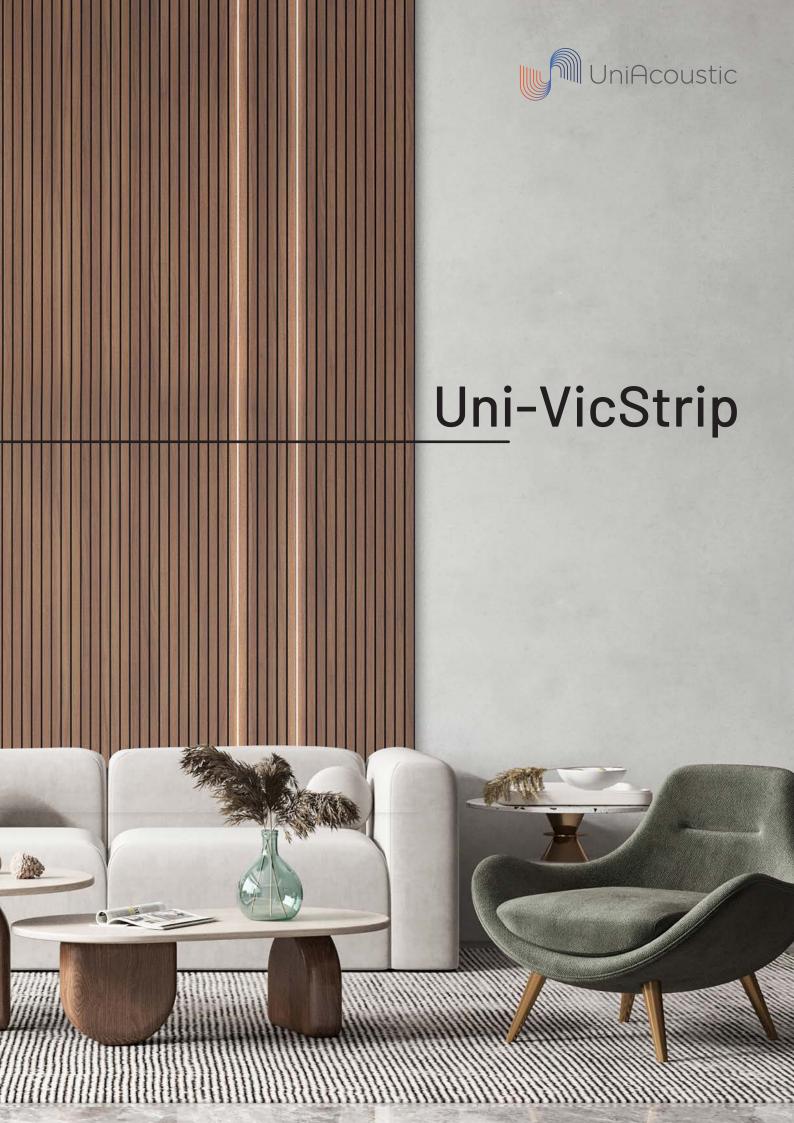

# **Uni-VicStrip**

# **DESCRIPTION:**

Uni-VicStrip offers a sleek, sustainable alternative to traditional slat panels with its wood-free, laminated PET Wool design.
Lightweight and flexible, it enhances both style and acoustics, reducing noise in offices, hotels, restaurants, and homes.
Uni-VicStrip is where modern design meets impactful sound control.