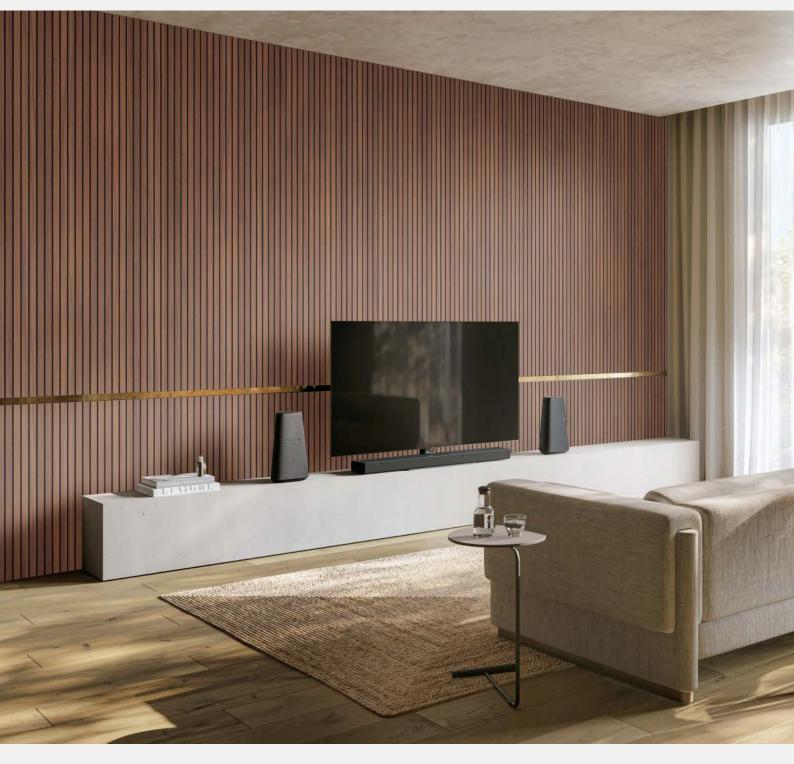

# **Uni-VicStrip**

# **DESCRIPTION:**

Uni-VicStrip offers a sleek, sustainable alternative to traditional slat panels with its wood-free, laminated PET Wool design.
Lightweight and flexible, it enhances both style and acoustics, reducing noise in offices, hotels, restaurants, and homes.
Uni-VicStrip is where modern design meets impactful sound control.

### **FEATURES:**

### **AVAILABLE FINISHES:**

Pet HD Colors

Natural White

Black

\*Color customization available on request subject to MOQ.