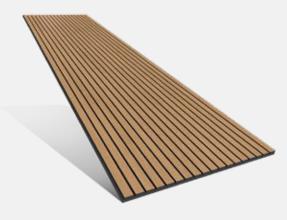

# **Uni-VicStrip**

# **DESCRIPTION:**

Uni-VicStrip offers a sleek, sustainable alternative to traditional slat panels with its wood-free, laminated PET Wool design.
Lightweight and flexible, it enhances both style and acoustics, reducing noise in offices, hotels, restaurants, and homes.
Uni-VicStrip is where modern design meets impactful sound control.