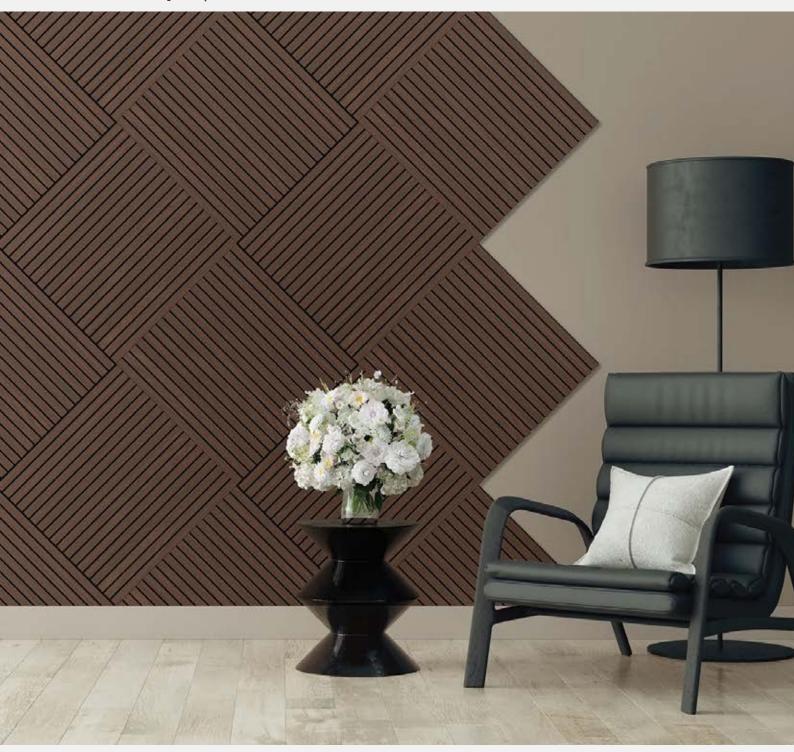

# Uni-VicStrip Square

### **DESCRIPTION:**

Uni-VicStrip Square is a slat wall panel free of wood and created from sustainable materials, mainly recycled plastic transformed into acoustically enhanced PET. A layer of laminate industrially bonded to the PET allows it to reproduce a pattern that can either be natural wood or black or white matte.

# **FEATURES:**

Lightweight

Easy to install

High Performance in medium and high frequencies