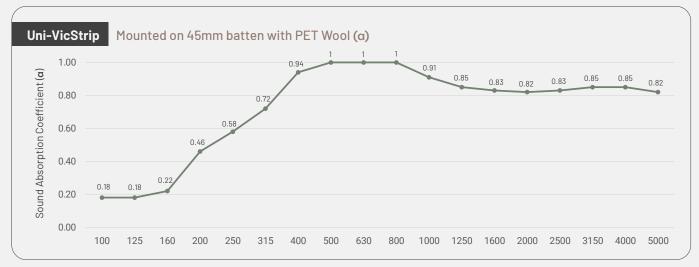

#### **Performance**

| Functionality              | Absorption                      |
|----------------------------|---------------------------------|
| Absorption Frequency Range | Medium and High Frequencies     |
| NRC                        | Direct Fix: 0.45; Mounted: 0.85 |

#### **ACOUSTIC PERFORMANCE:**

Disclaimers: Please notice that the dimensions of these panels have a tolerance of +/- 2mm. A slight color variation may occur between different batches. The product images used are illustrative and may differ from the actual product. Do not apply these panels behind radiators or too close to a heat source.