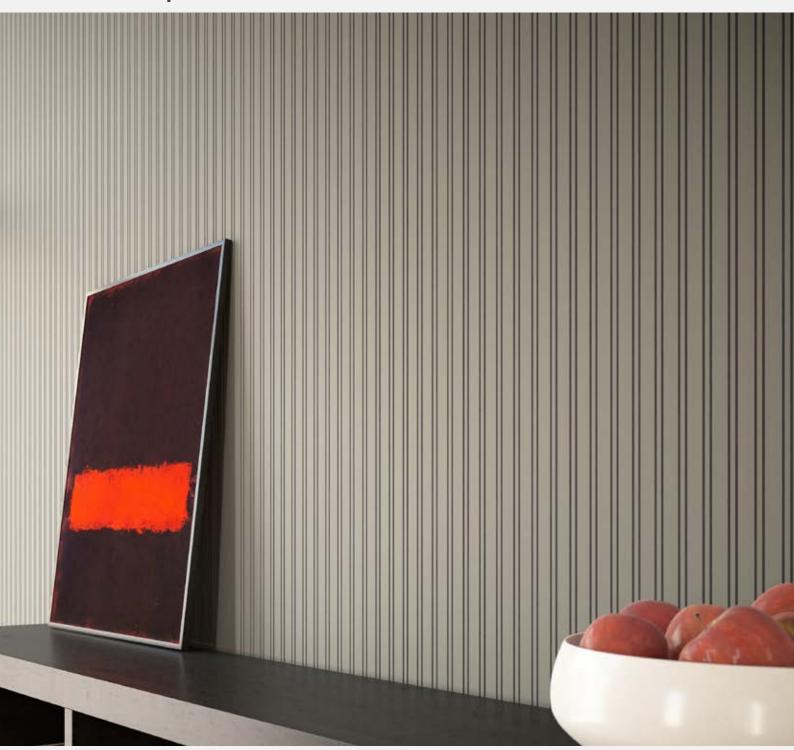

# **Uni-VicStrip** Double

# **DESCRIPTION:**

Vicoustic developed this exclusive new pattern based on the bestselling Uni-VicStrip slat panel. Like its sister product, Uni-VicStrip Double is made from wood-free Laminated PET Wool, a feature that allows its distinctive design, ensuring a sustainable, flexible and lightweight panel.

Uni-VicStrip Double is a design-embellished solution with premium finish and excellent acoustical design brings the room acoustic treatment expertise of Vicoustic to the world of contemporary styling decorative wall panels.