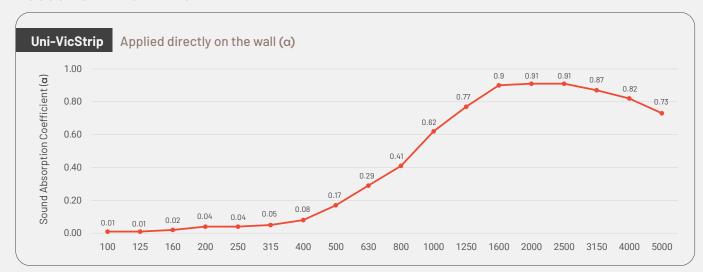

#### **Performance**

| Functionality              | Absorption                      |
|----------------------------|---------------------------------|
| Absorption Frequency Range | Medium and High Frequencies     |
| NRC                        | Direct Fix: 0.45; Mounted: 0.85 |

#### **ACOUSTIC PERFORMANCE:**

Disclaimers: Please notice that the dimensions of these panels have a tolerance of +/- 2mm. A slight color variation may occur between different batches. The product images used are illustrative and may differ from the actual product. Do not apply these panels behind radiators or too close to a heat source.