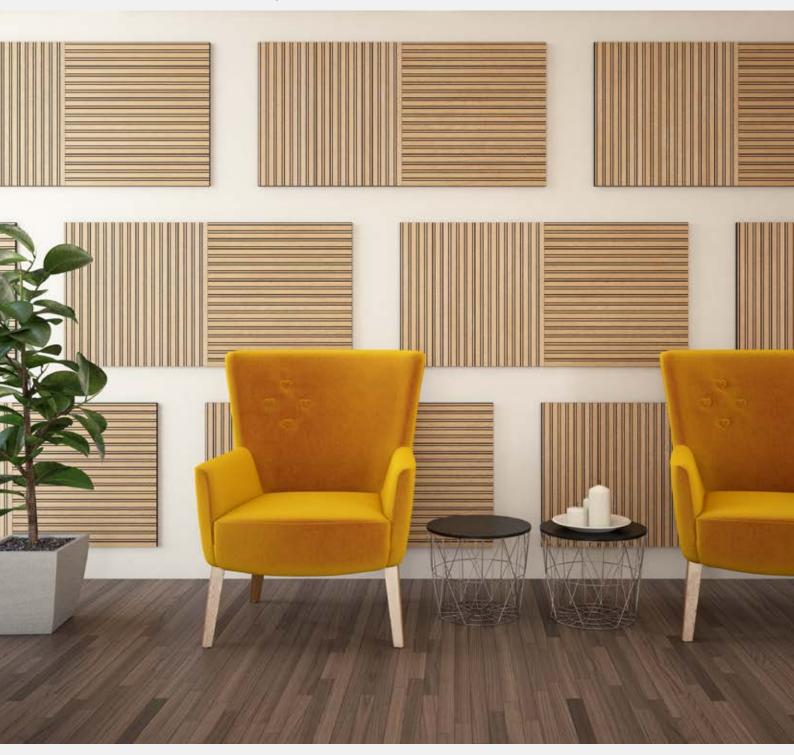

# Uni-VicStrip Double Square

## **DESCRIPTION:**

Uni-VicStrip Square Double is a slat wall panel free of wood and created from sustainable materials, mainly recycled plastic transformed into acoustically enhanced PET. A layer of laminate industrially bonded to the PET allows it to reproduce a pattern that can either be natural wood or black or white matte.

# **FEATURES:**

Lightweight

Easy to install

High Performance in medium and high frequencies